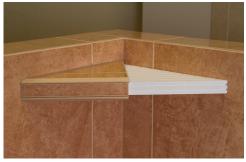

## For new or retrofit installations

The Goof Proof® Tile Ready Corner Shelf is so easy to install a 6 year old can do it. Made of sturdy PVC and patented mounting system (Retro Shelf Mounting System) this shelf is installed in less than 5 minutes!

Install and tile with your choice of coverings; Porcelain and ceramic tile, stone, granite, slate or any other durable water tolerant material. It is eye pleasing, functional and sturdy enough to hold up to 100 lbs.