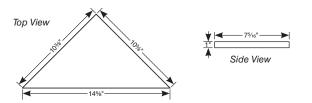

## For new or retrofit installations

The Goof Proof® Tile Ready Corner Shelf is so easy to install a 6 year old can do it. Made of sturdy PVC and patented mounting system (Retro Shelf Mounting System) this shelf is installed in less than 5 minutes!

Install and tile with your choice of coverings; Porcelain and ceramic tile, stone, granite, slate or any other durable water tolerant material. It is eye pleasing, functional and sturdy enough to hold up to 100 lbs.