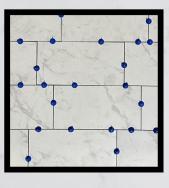

## LEVELING SYSTEMS

Three great options, same great results...LEVEL WALLS & FLOORS