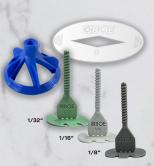

## **VORTEX**

- Two-Part Threaded Post Leveling System
- Available Spacing Width Bases: 1/32", 1/16", 1/8"
- Available Extra-Long Spacing Width Bases: 1/16", 1/8"
- Bases Easily Breakaway After Setting Material Cures
- Optional Washers Protects Against Scratches