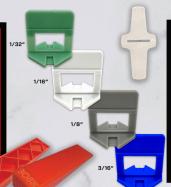

## LIPPAGE ELIMINATOR II

- Two-Part Wedge Leveling System
- Reinforced "Extra-Strong" Wedges Slide In Place with Convenient "Thumb Spots" or with Available Pliers
- Available Spacing Width Bases: 1/32", 1/16", 1/8", 3/16"
- Bases Easily Breakaway After Setting Material Cures
- Optional Washers Protects Against Scratches