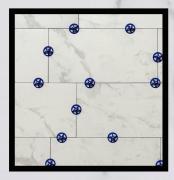

## THE LEVEL BEST

- Two-Part Threaded Post Leveling System
- Extra-Strong Posts are Perfect for Heavy, Large Format Tile
- "Open Window" Cap assures Level Tiles, Especially In Corners
- Available Spacing Width Bases: 1/8", 1/16", 1/32"
- Bases Easily Breakaway After Setting Material Cures
- Optional Washers Protects Against Scratches

## **VORTEX**

- Two-Part Threaded Post Leveling System
- Available Spacing Width Bases: 1/32", 1/16", 1/8"
- Available Extra-Long Spacing Width Bases: 1/16", 1/8"
- Bases Easily Breakaway After Setting Material Cures
- Optional Washers Protects Against Scratches