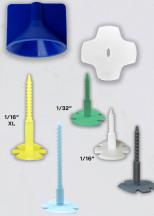

## **VORTEX**

- Two-Part Threaded Post Leveling System
- Available Spacing Width Bases: 1/32", 1/16", 1/8"
- Available Extra-Long Spacing Width Bases: 1/16", 1/8"
- Bases Easily Breakaway After Setting Material Cures
- Optional Washers Protects Against Scratches