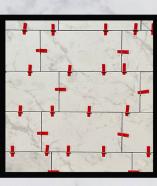

## LIPPAGE ELIMINATOR II

- Two-Part Wedge Leveling System
- Reinforced "Extra-Strong" Wedges Slide In Place with Convenient "Thumb Spots" or with Available Pliers
- Available Spacing Width Bases: 1/32", 1/16", 1/8", 3/16"
- Bases Easily Breakaway After Setting Material Cures
- Optional Washers Protects Against Scratches